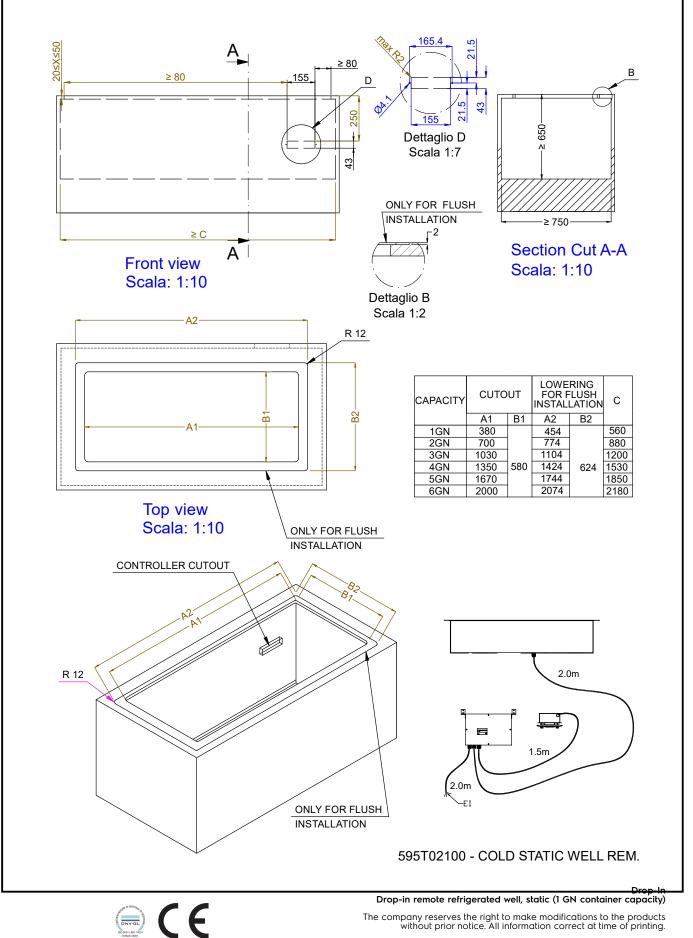

# Drop-In Drop-in remote refrigerated well, static (1 GN container capacity)

| Electric                                                                                                                                                                                                                        |                                                                                                                                    |  |
|---------------------------------------------------------------------------------------------------------------------------------------------------------------------------------------------------------------------------------|------------------------------------------------------------------------------------------------------------------------------------|--|
| Supply voltage:<br>341157 (D10R1)<br>Electrical power max.:                                                                                                                                                                     | 220-240 V/1N ph/50 Hz<br>0.055 kW                                                                                                  |  |
| Water:                                                                                                                                                                                                                          |                                                                                                                                    |  |
| Water drain outlet size:                                                                                                                                                                                                        | ן"                                                                                                                                 |  |
| Key Information:                                                                                                                                                                                                                |                                                                                                                                    |  |
| External dimensions, Width:<br>External dimensions, Depth:<br>External dimensions, Height:<br>Net weight:<br>Shipping weight:<br>Shipping height:<br>Shipping width:<br>Shipping depth:<br>Shipping volume:<br>Set temperature: | 450 mm<br>620 mm<br>260 mm<br>22.5 kg<br>ISO 9001; ISO 14001 kg<br>720 mm<br>490 mm<br>660 mm<br>0.23 m <sup>3</sup><br>-15 / 0 °C |  |
| Refrigeration Data                                                                                                                                                                                                              |                                                                                                                                    |  |
| Refrigerant type:<br>Connection pipes (remote) -<br>outlet:<br>Connection pipes (remote) -                                                                                                                                      | R452A<br>12.7 mm                                                                                                                   |  |
| inlet:                                                                                                                                                                                                                          | 9.52 mm                                                                                                                            |  |
| Sustainability                                                                                                                                                                                                                  |                                                                                                                                    |  |
| Noise level:                                                                                                                                                                                                                    | 0 dBA                                                                                                                              |  |