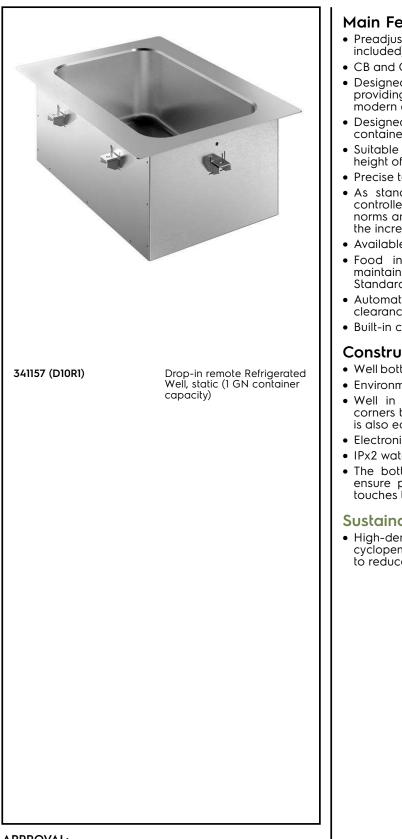

### Drop-In Drop-in remote refrigerated well, static (1 GN container capacity)

| ЕМ #    |
|---------|
| IODEL # |
|         |
| AME #   |
| IS #    |
| IA #    |
|         |

#### Main Features

- Preadjusted connection to remote cooling unit (not included).
- CB and CE certifed by a third party notified body.
- Designed to be positioned in flush installation providing improved cleanability and suitable for modern design installations.
- Designed to serve the food in gastronorm containers.
- Suitable for GN 1/1 containers with a maximum height of 200 mm.
- Precise temperature control and setting at 0,1°C.
- As standard the product comes with digitally controlled thermostat which is in line of HACCP norms and provides visual alarm as a warning of the increasing or decreasing temperatures.
- Available drop-in dimensions: 1, 2, 3, 4, 5, 6 GN.
- Food introduced at the correct temperature maintains its core temperature according to Afnor Standards.
- Automatic defrosting guarantees evaporators clearance and efficient well cooling.
- Built-in cooling unit version is available.