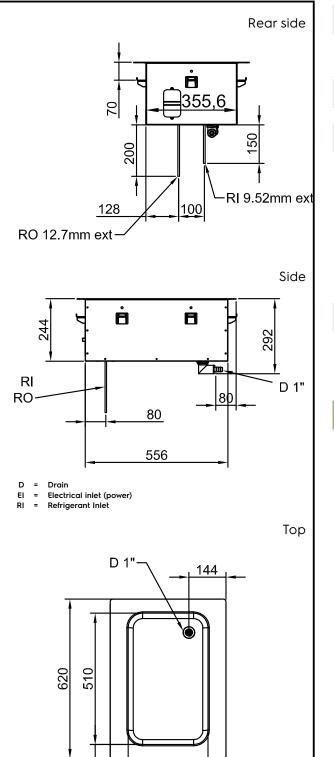

# Drop-In Drop-in remote refrigerated well, static (1 GN container capacity)

| Electric                                                                                                                                                                                                                        |                                                                                                                                    |  |
|---------------------------------------------------------------------------------------------------------------------------------------------------------------------------------------------------------------------------------|------------------------------------------------------------------------------------------------------------------------------------|--|
| Supply voltage:<br>341157 (D10R1)<br>Electrical power max.:                                                                                                                                                                     | 220-240 V/1N ph/50 Hz<br>0.055 kW                                                                                                  |  |
| Water:                                                                                                                                                                                                                          |                                                                                                                                    |  |
| Water drain outlet size:                                                                                                                                                                                                        | ן"                                                                                                                                 |  |
| Key Information:                                                                                                                                                                                                                |                                                                                                                                    |  |
| External dimensions, Width:<br>External dimensions, Depth:<br>External dimensions, Height:<br>Net weight:<br>Shipping weight:<br>Shipping height:<br>Shipping width:<br>Shipping depth:<br>Shipping volume:<br>Set temperature: | 450 mm<br>620 mm<br>260 mm<br>22.5 kg<br>ISO 9001; ISO 14001 kg<br>720 mm<br>490 mm<br>660 mm<br>0.23 m <sup>3</sup><br>-15 / 0 °C |  |
| Refrigeration Data                                                                                                                                                                                                              |                                                                                                                                    |  |
| Refrigerant type:<br>Connection pipes (remote) -<br>outlet:<br>Connection pipes (remote) -                                                                                                                                      | R452A<br>12.7 mm                                                                                                                   |  |
| inlet:                                                                                                                                                                                                                          | 9.52 mm                                                                                                                            |  |
| Sustainability                                                                                                                                                                                                                  |                                                                                                                                    |  |
| Noise level:                                                                                                                                                                                                                    | 0 dBA                                                                                                                              |  |